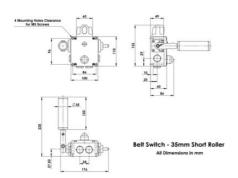

## **IDEM STANDARD TAPE DETECTOR**

500003A

Belt Switch 35mm Roller Short M20 2NC 2NO 24v LED

- Two-step operation
- 3 types of lever rollers
- Adjustable angle of operation
- 2 independent contact blocks 1NO + 1NC

## **TECHNICAL DATA**

| Approvals                 | IEC 60947-5-1                                    |
|---------------------------|--------------------------------------------------|
| ATEX approved             | No                                               |
| Conduit entry             | 4 x M20                                          |
| Contacts                  | 2NC 2NO                                          |
| Housing material          | Die cast metal                                   |
| Integrated LED indication | Yes                                              |
| IP class                  | IP67                                             |
| LED supply voltage        | 24 V DC                                          |
| Material contacts         | Silver                                           |
| Mounting                  | 4 x M5                                           |
| Operating temperature     | -25°C+80°C                                       |
| Operational rating        | AC15 A300 240V. 3A. / 120V. 6A. ac, 24V. 2,5A dc |
| Rated insulation voltage  | 500V                                             |
|                           |                                                  |